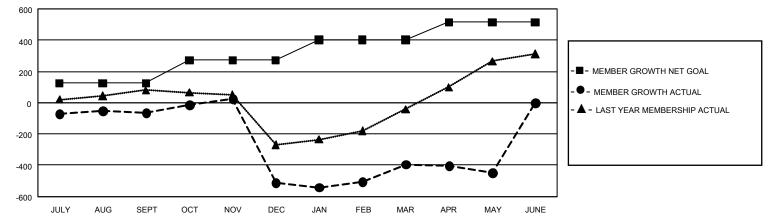

## GAT MONTHLY MEMBERSHIP PROGRESS REPORT

GMT Constitutional Area 3, Group A

REPORT DOES NOT INCLUDE CLUBS IN UNDISTRICTED AREAS.

| Clubs                 |               |           |               | Members               |                          |                         |                                                    |
|-----------------------|---------------|-----------|---------------|-----------------------|--------------------------|-------------------------|----------------------------------------------------|
| RESULTS FOR 2022-2023 |               |           |               | RESULTS FOR 2022-2023 |                          |                         |                                                    |
| QUARTER               | NEW CLUB GOAL | NEW CLUBS | DROPPED CLUBS | QUARTER               | EMBER GROWTH NET<br>GOAL | MEMBER GROWTH<br>ACTUAL | DROPPED MEMBERS<br>ACTUAL (including<br>transfers) |
| JULY/AUG/SEPT         | - 18          | 1         | 1             | JULY/AUG/SEPT         | 124                      | 302                     | 341                                                |
| OCT/NOV/DEC           | 24            | 3         | 10            | OCT/NOV/DEC           | 147                      | 304                     | 744                                                |
| JAN/FEB/MAR           | 12            | 4         | 3             | JAN/FEB/MAR           | 132                      | 517                     | 290                                                |
| APR/MAY/JUNE          | 3             | 2         | 0             | APR/MAY/JUNE          | 112                      | 195                     | 239                                                |