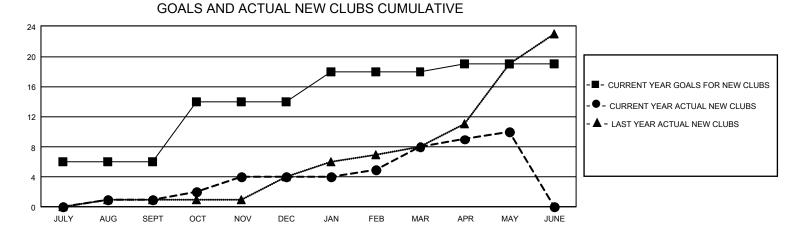

## GAT MONTHLY MEMBERSHIP PROGRESS REPORT

GMT Constitutional Area 3, Group A

REPORT DOES NOT INCLUDE CLUBS IN UNDISTRICTED AREAS.

| Clubs                 |               |           |               | Members               |                          |                         |                                                    |
|-----------------------|---------------|-----------|---------------|-----------------------|--------------------------|-------------------------|----------------------------------------------------|
| RESULTS FOR 2022-2023 |               |           |               | RESULTS FOR 2022-2023 |                          |                         |                                                    |
| QUARTER               | NEW CLUB GOAL | NEW CLUBS | DROPPED CLUBS | QUARTER               | EMBER GROWTH NET<br>GOAL | MEMBER GROWTH<br>ACTUAL | DROPPED MEMBERS<br>ACTUAL (including<br>transfers) |
| JULY/AUG/SEPT         | - 18          | 1         | 1             | JULY/AUG/SEPT         | 124                      | 302                     | 341                                                |
| OCT/NOV/DEC           | 24            | 3         | 10            | OCT/NOV/DEC           | 147                      | 304                     | 744                                                |
| JAN/FEB/MAR           | 12            | 4         | 3             | JAN/FEB/MAR           | 132                      | 517                     | 290                                                |
| APR/MAY/JUNE          | 3             | 2         | 0             | APR/MAY/JUNE          | 112                      | 195                     | 239                                                |